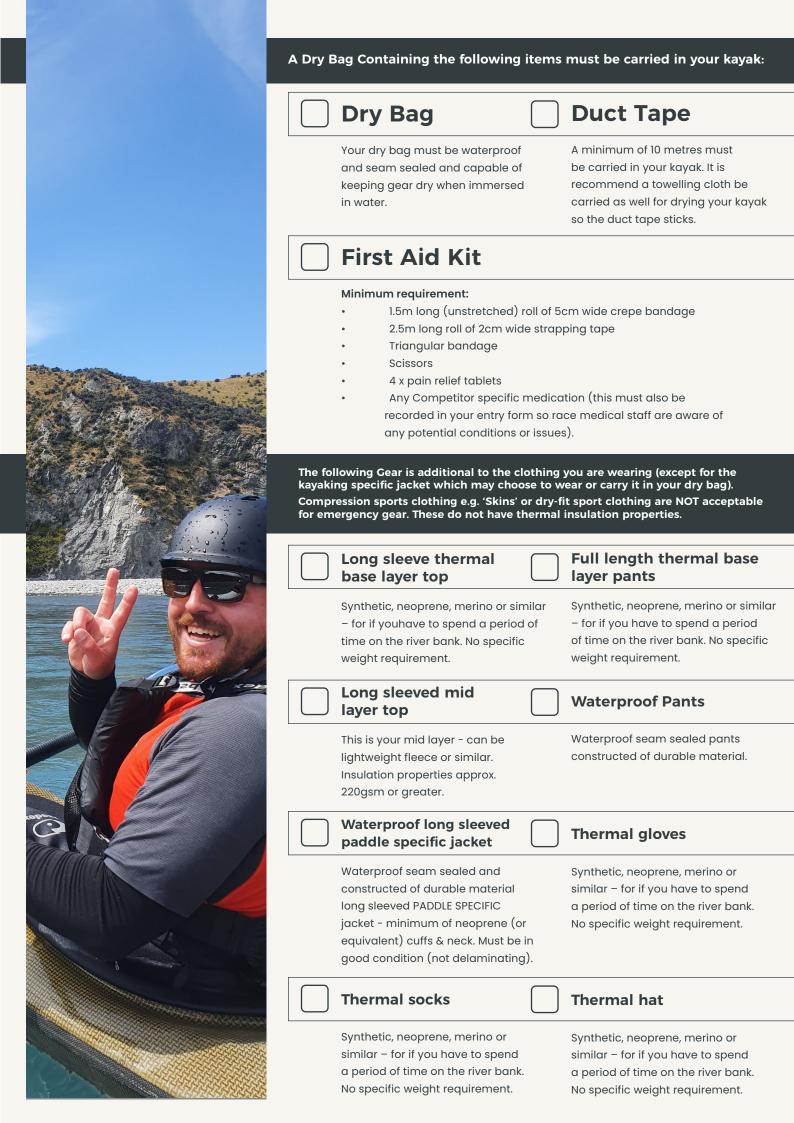

## **COMPULSORY GEAR LIST**

for all Topsport Kayaking series events

| Kayak                                                                                                                                                                                                                                                                                                            |                                          |                                                                                                                                                                      |
|------------------------------------------------------------------------------------------------------------------------------------------------------------------------------------------------------------------------------------------------------------------------------------------------------------------|------------------------------------------|----------------------------------------------------------------------------------------------------------------------------------------------------------------------|
| Your kayak MUST be suitable to deems a kayak too advanced you may be withdrawn from to with front and rear foam pillar kayaks) and have a grab look                                                                                                                                                              | d for a d<br>the rac<br>rs (with         | competitor to paddle safety,<br>e. All kayaks must be fitted<br>n the exception of plastic sea                                                                       |
| Your kayak must be in river we<br>deems any kayak unsafe you<br>day unless the kayak can be r                                                                                                                                                                                                                    | will no                                  | t be allowed to use it on the                                                                                                                                        |
| Airbags                                                                                                                                                                                                                                                                                                          |                                          |                                                                                                                                                                      |
| Kayaks must be fitted with recompartments that are drained requirement is two rear air baccorrectly inflated and secured compartments as floatation MFITTED before entering the riverse                                                                                                                          | able (s<br>gs of 2<br>I in the<br>IUST H | ea kayak). The minimum<br>0 litres each. These must be<br>kayak. Kayaks using sealed                                                                                 |
|                                                                                                                                                                                                                                                                                                                  |                                          |                                                                                                                                                                      |
| Spray Deck                                                                                                                                                                                                                                                                                                       |                                          | Paddle                                                                                                                                                               |
| Your spray deck must be waterproof and the correct size for your kayak and waist.                                                                                                                                                                                                                                |                                          | Paddle  A wing paddle is recommended. Whitewater or touring paddles are acceptable.                                                                                  |
| Your spray deck must be waterproof and the correct                                                                                                                                                                                                                                                               |                                          | A wing paddle is recommended. Whitewater or touring paddles                                                                                                          |
| Your spray deck must be waterproof and the correct size for your kayak and waist.  Personal Flotation                                                                                                                                                                                                            | ncy<br>s                                 | A wing paddle is recommended. Whitewater or touring paddles are acceptable.  Kayak Specific                                                                          |
| Your spray deck must be waterproof and the correct size for your kayak and waist.  Personal Flotation Device (PFD)  Your PFD must be securely fitted, free of defects and of 50N minimum buoyar (type 406 specialist PFD that complies with NZS standard) – You must have a webbing cinch strap on the bottom of | ncy<br>s                                 | A wing paddle is recommended. Whitewater or touring paddles are acceptable.  Kayak Specific Helmet  Your helmet must be designed for paddle sports. Bike helmets are |